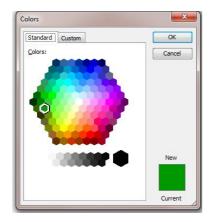

## **Standard Colours**

These colours are selected to be "web-safe" (ie Always appear the same on different web browsers.)

**Green** can be selected in one of two ways in Microsoft Office products:-

a. From "More Colours; Standard"