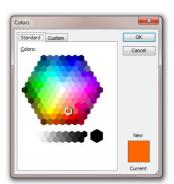

a. Using the simple palette of text colours:-

b. From "More Colours; Standard"

c. From "More Colours; Custom" using the RGB values:-

Red=255, Green=102, Blue=0

Html code: #FF6300