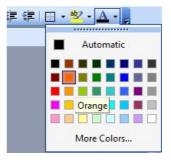

a. Using the simple palette of text colours:-

b. From "More Colours; Standard"

c. From "More Colours; Custom" using the RGB values:-

Red=255, Green=102, Blue=0

Html code: #FF6300