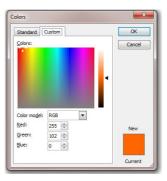

b. From "More Colours; Custom" using the RGB values:-

Red=0, Green=153, Blue=0

This RGB method can be used with other software such as web design and DTP.

Html Code: #009C00

Orange can be selected in one of three ways in Microsoft Office products:-

a. Using the simple palette of text colours:-

b. From "More Colours; Standard"

c. From "More Colours; Custom" using the RGB values:-

Red=255, Green=102, Blue=0

Html code: #FF6300