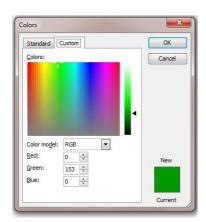

b. From "More Colours; Custom" using the RGB values:-

Red=0, Green=153, Blue=0

This RGB method can be used with other software such as web design and DTP.

Html Code: #009C00

Orange can be selected in one of three ways in Microsoft Office products:-